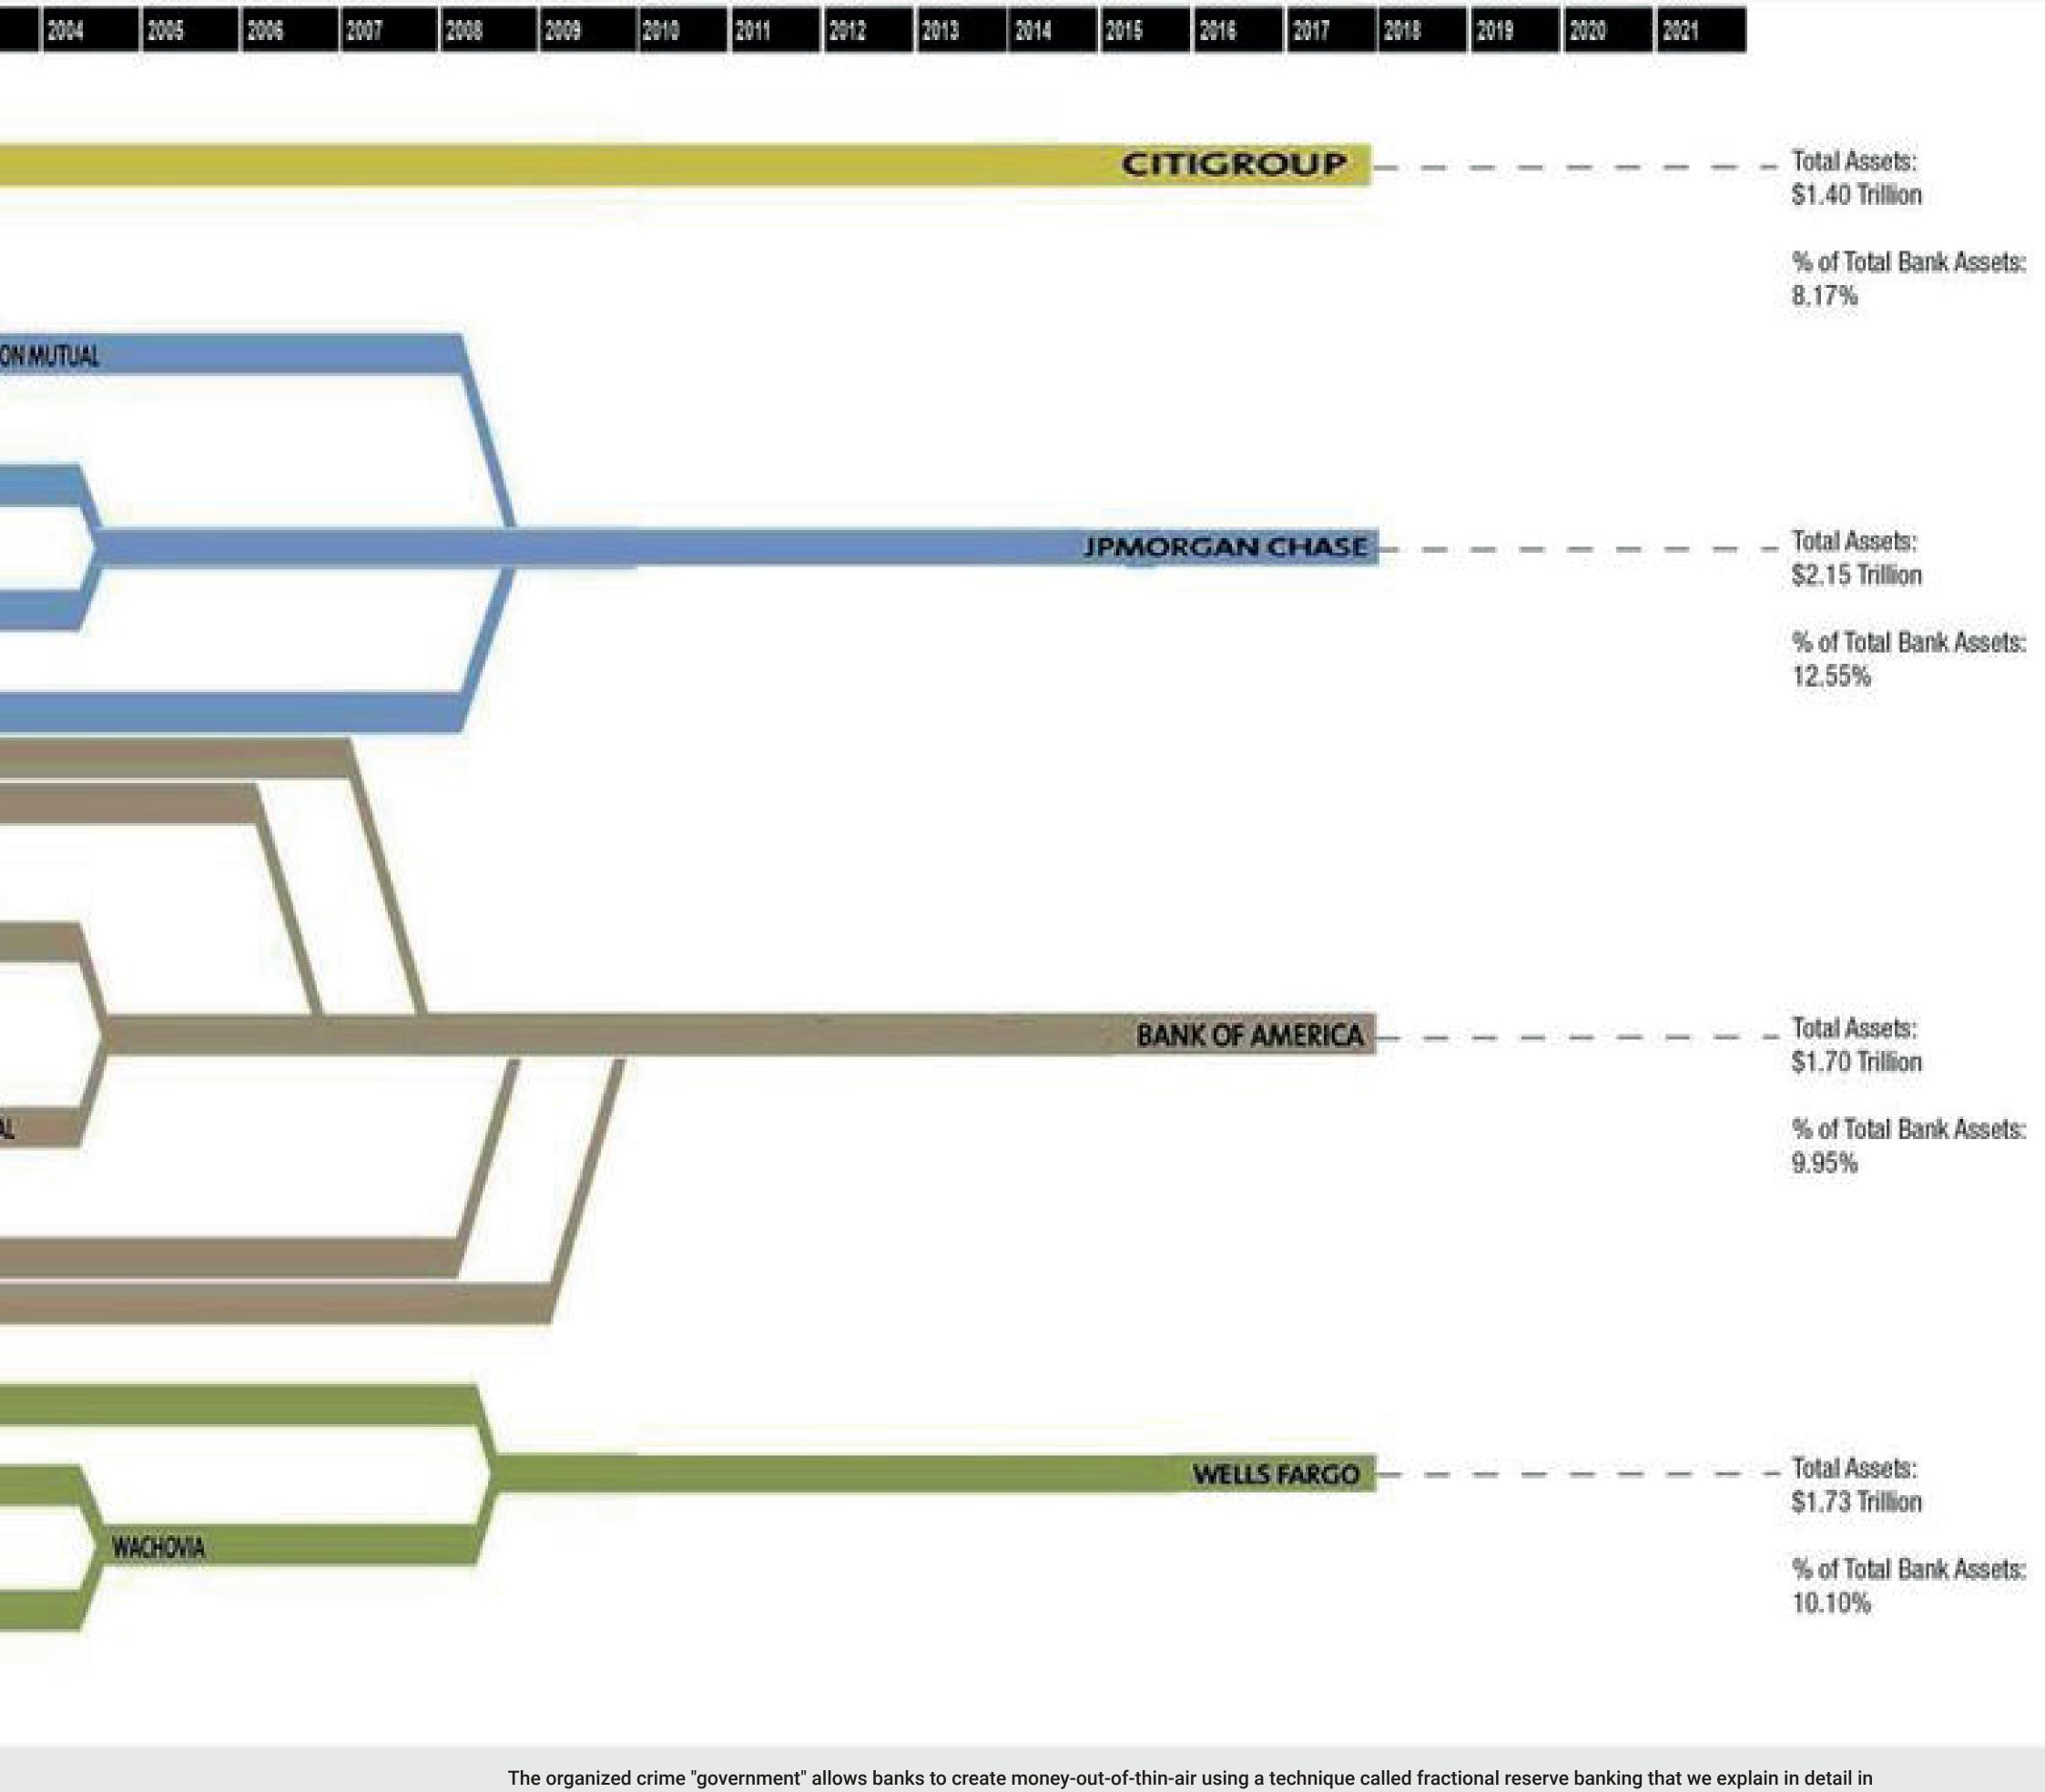

The Art of Liberty Foundation is a start up public policy organization exposing the illegitimacy and criminality of "Government" from a principled voluntaryist perspective.

The organized crime "government" allows banks to create money-out-of-thin-air using a technique called fractional reserve banking that we explain in detail in "Government" and "The Covid" - The Biggest Scams in History.... Exposed! The scheme is inflationary and steals the value out of everyone else's money. The bankers are, literally, stealing the world with their little paper tickets and digital dollars they create out-of-thin-air! Analogy #1 - Imagine you are playing monopoly and the banker is cheating and stealing \$500 bills from the bank when no one is looking. At the end of the game who owns everything on the board and who are renters and debtors? Analogy #2 - Imagine I have a dollar and you have a dollar and we both have the only two dollars in the world. I own 50% of the world's wealth and you own 50%. Now imagine a bank comes along and creates two additional dollars using fractional reserve banking OR a "government" creates 2 more dollars using quantitative easing or for "bailouts" or "stimulus". Now you and I have been reduced to 25% of the worlds wealth and the bank has stolen 50%. The banks are providing certain cartel companies unlimited fractional reserve banking funds to monopolize and consolidate their own industries. At the end of the game who owns everything on the board and who are renters and debtors.